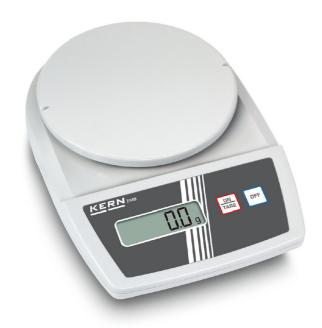

### Construction

Casing material: Plastic

Dimensions housing (WxDxH): 170 x 244 x 39 mm

Material weighing plate: Plastic
Weighing surface (d): 105